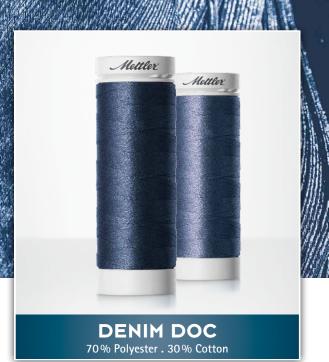

# AREAS OF APPLICATION

Thanks to its perfect combination of polyester core and cotton covering, DENIM DOC is the perfect thread for denim seams and for darning. The thread is particularly well-suited for closing, topstitch and serging seams. Excellent results can also be achieved when used as needle thread for matt embroideries.

#### **PRODUCT FEATURES**

■ Special denim colours DENIM DOC is available in ten classic, appealing denim colours.