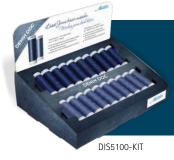

## PRODUCT PRESENTATION

From now on free colour selection - the DENIM DOC counter display with 30 spools in 100m length offers a compact and attractive product presentation. The display fits 20 spools and can be fitted individually. Two sales units can be stored underneath.